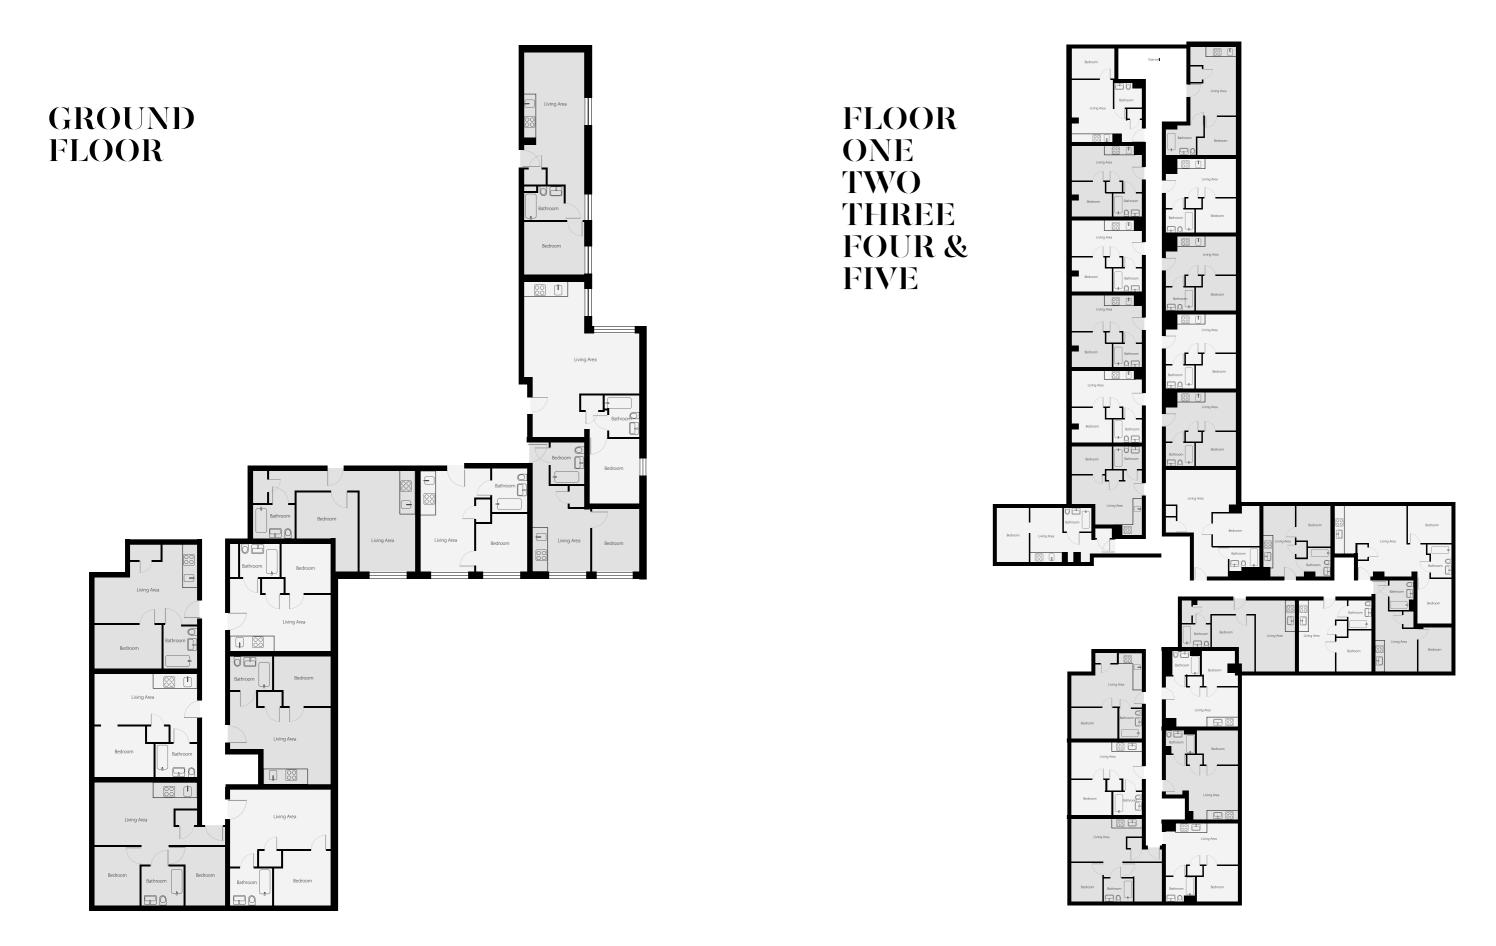

#### **RESIDENTS' LOUNGE**

- Dining area
- Lounge
- Reading area
- W/C
- Food preparation area with tea & coffee facilities
- Wi-Fi

Please note that the apartment types will vary slightly in overall size/layout and some have pillars in the kitchen and lounge area which may not be shown on the above floor plans. Please refer to the availability list for specific apartment configuration and overall sizes.

#### TENTH FLOOR

Please note that the apartment types will vary slightly in overall size/layout and some have pillars in the kitchen and lounge area which may not be shown on the above floor plans. Please refer to the availability list for specific apartment configuration and overall sizes.

Please note that the apartment types will vary slightly in overall size/layout and some have pillars in the kitchen and lounge area which may not be shown on the above floor plans. Please refer to the availability list for specific apartment configuration and overall sizes.