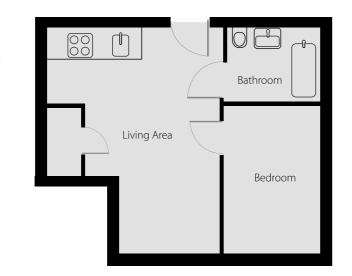

#### APARTMENT TYPE A

Type floor space 34 sqm 365 sqft

#### APARTMENT TYPE B

Type floor space

30 - 34 sqm 322 - 365 sqft

#### APARTMENT TYPE E

Type floor space

41 sqm 441 sqft

#### APARTMENT TYPE C

Type floor space 42 sqm 452 sqft

Please note that the apartment types will vary slightly in overall size/layout and some have pillars in the kitchen and lounge area which may not be shown on the above floor plans. Please refer to the availability list for specific apartment configuration and overall sizes.