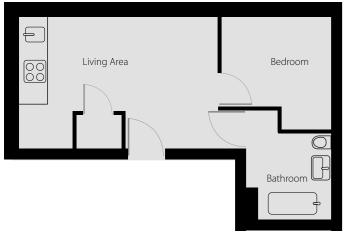

#### **RESIDENTS' LOUNGE**

- Dining area
- Lounge
- Reading area
- W/C
- Food preparation area with tea & coffee facilities
- Wi-Fi

Please note that the apartment types will vary slightly in overall size/layout and some have pillars in the kitchen and lounge area which may not be shown on the above floor plans. Please refer to the availability list for specific apartment configuration and overall sizes.

#### TENTH FLOOR

Please note that the apartment types will vary slightly in overall size/layout and some have pillars in the kitchen and lounge area which may not be shown on the above floor plans. Please refer to the availability list for specific apartment configuration and overall sizes.

Please note that the apartment types will vary slightly in overall size/layout and some have pillars in the kitchen and lounge area which may not be shown on the above floor plans. Please refer to the availability list for specific apartment configuration and overall sizes.