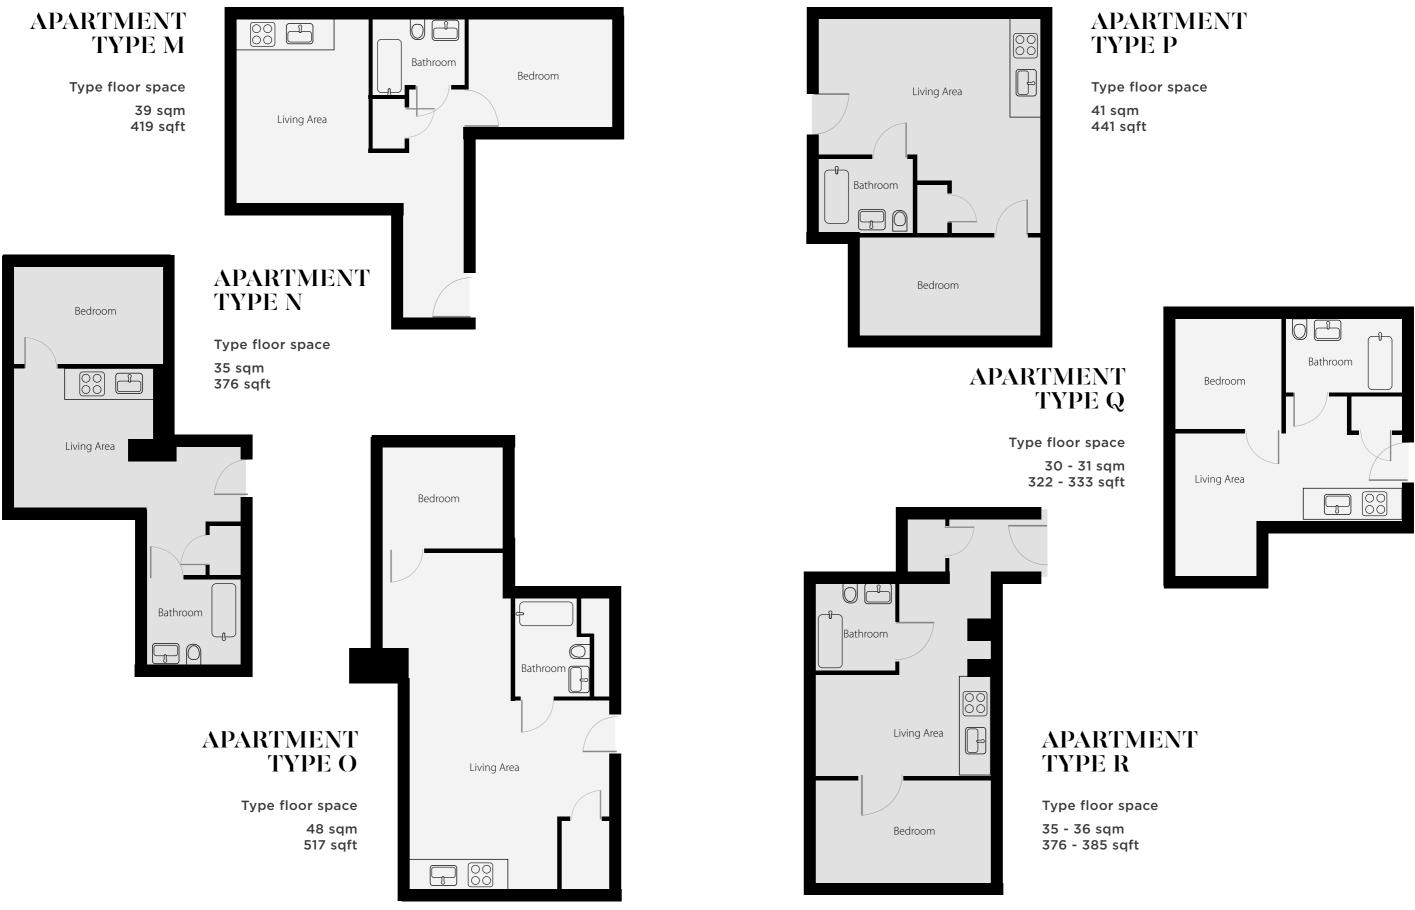

#### **RESIDENTS' LOUNGE**

- Dining area
- Lounge
- Reading area
- W/C
- Food preparation area with tea & coffee facilities
- Wi-Fi

Please note that the apartment types will vary slightly in overall size/layout and some have pillars in the kitchen and lounge area which may not be shown on the above floor plans. Please refer to the availability list for specific apartment configuration and overall sizes.

#### TENTH FLOOR

Please note that the apartment types will vary slightly in overall size/layout and some have pillars in the kitchen and lounge area which may not be shown on the above floor plans. Please refer to the availability list for specific apartment configuration and overall sizes.

Please note that the apartment types will vary slightly in overall size/layout and some have pillars in the kitchen and lounge area which may not be shown on the above floor plans. Please refer to the availability list for specific apartment configuration and overall sizes.

#### APARTMENT TYPE T

Type floor space

41 sqm 441 sqft

APARTMENT TYPE V

Type floor space

49 sqm 527 sqft

Please note that the apartment types will vary slightly in overall size/layout and some have pillars in the kitchen and lounge area which may not be shown on the above floor plans. Please refer to the availability list for specific apartment configuration and overall sizes.