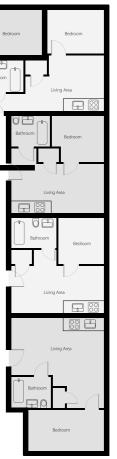

#### **RESIDENTS' LOUNGE**

- Dining area
- Lounge
- Reading area
- W/C
- Food preparation area with tea & coffee facilities
- Wi-Fi

Please note that the apartment types will vary slightly in overall size/layout and some have pillars in the kitchen and lounge area which may not be shown on the above floor plans. Please refer to the availability list for specific apartment configuration and overall sizes.

#### TENTH FLOOR

Please note that the apartment types will vary slightly in overall size/layout and some have pillars in the kitchen and lounge area which may not be shown on the above floor plans. Please refer to the availability list for specific apartment configuration and overall sizes.