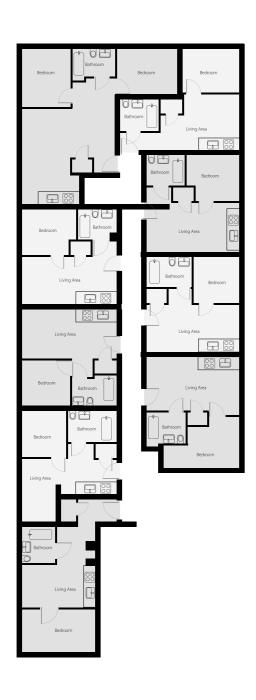

#### **RESIDENTS' LOUNGE**

- Dining area
- Lounge
- Reading area
- W/C
- Food preparation area with tea & coffee facilities
- Wi-Fi

Please note that the apartment types will vary slightly in overall size/layout and some have pillars in the kitchen and lounge area which may not be shown on the above floor plans. Please refer to the availability list for specific apartment configuration and overall sizes.

#### TENTH FLOOR

Please note that the apartment types will vary slightly in overall size/layout and some have pillars in the kitchen and lounge area which may not be shown on the above floor plans. Please refer to the availability list for specific apartment configuration and overall sizes.