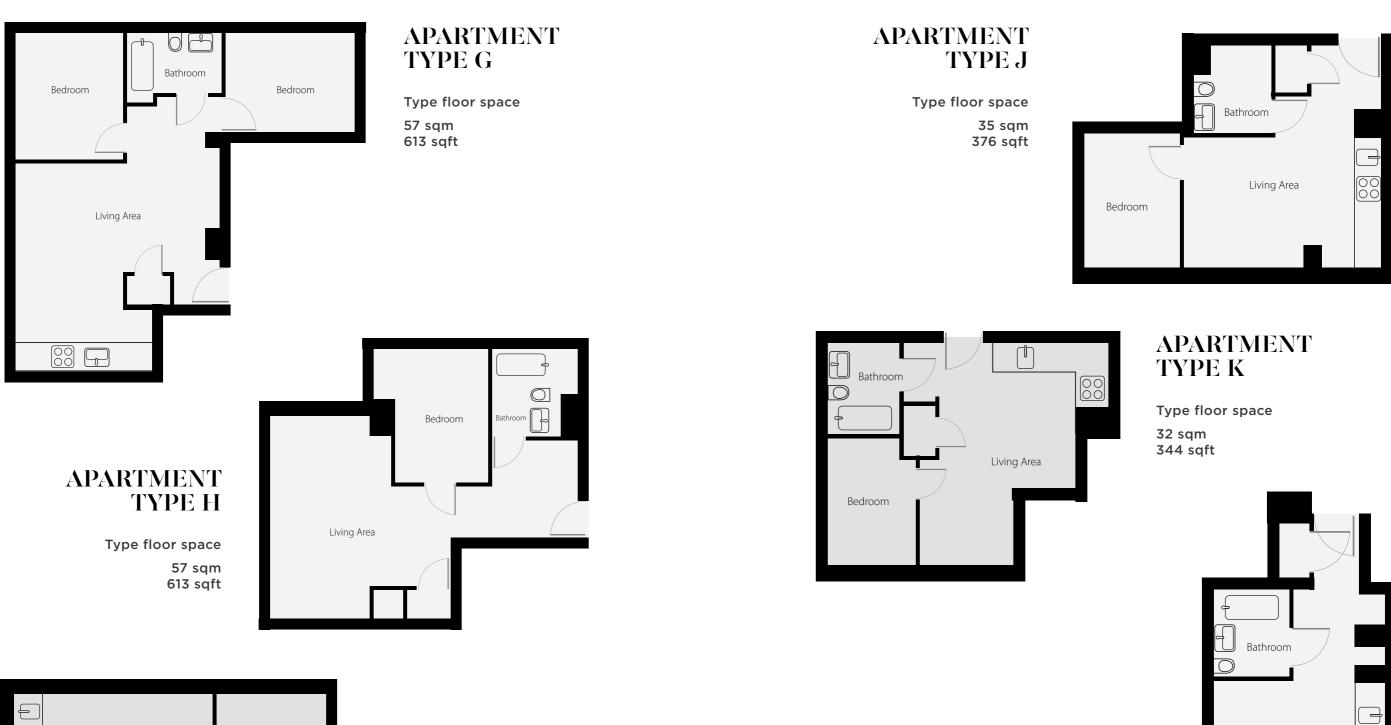

#### **RESIDENTS' LOUNGE**

- Dining area
- Lounge
- Reading area
- W/C
- Food preparation area with tea & coffee facilities
- Wi-Fi

Please note that the apartment types will vary slightly in overall size/layout and some have pillars in the kitchen and lounge area which may not be shown on the above floor plans. Please refer to the availability list for specific apartment configuration and overall sizes.

#### TENTH FLOOR

Please note that the apartment types will vary slightly in overall size/layout and some have pillars in the kitchen and lounge area which may not be shown on the above floor plans. Please refer to the availability list for specific apartment configuration and overall sizes.

#### APARTMENT TYPE A

Type floor space 34 sqm 365 sqft

#### APARTMENT TYPE B

Type floor space

30 - 34 sqm 322 - 365 sqft

#### APARTMENT TYPE E

Type floor space

41 sqm 441 sqft

#### APARTMENT TYPE C

Type floor space 42 sqm 452 sqft

Please note that the apartment types will vary slightly in overall size/layout and some have pillars in the kitchen and lounge area which may not be shown on the above floor plans. Please refer to the availability list for specific apartment configuration and overall sizes.

Please note that the apartment types will vary slightly in overall size/layout and some have pillars in the kitchen and lounge area which may not be shown on the above floor plans. Please refer to the availability list for specific apartment configuration and overall sizes.

#### APARTMENT TYPE D

Type floor space 35 sqm 376 sqft

#### APARTMENT TYPE F

Type floor space 31 sqm 333 sqft

#### APARTMENT TYPE I

Type floor space

34 - 35 sqm 365 - 376 sqft

### APARTMENT

Type floor space 34 - 35 sqm 365 - 376 sqft

Please note that the apartment types will vary slightly in overall size/layout and some have pillars in the kitchen and lounge area which may not be shown on the above floor plans. Please refer to the availability list for specific apartment configuration and overall sizes.