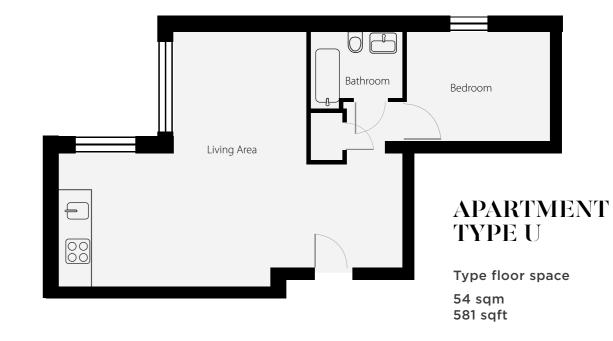

#### **RESIDENTS' LOUNGE**

- Dining area
- Lounge
- Reading area
- W/C
- Food preparation area with tea & coffee facilities
- Wi-Fi

Please note that the apartment types will vary slightly in overall size/layout and some have pillars in the kitchen and lounge area which may not be shown on the above floor plans. Please refer to the availability list for specific apartment configuration and overall sizes.

#### TENTH FLOOR

Please note that the apartment types will vary slightly in overall size/layout and some have pillars in the kitchen and lounge area which may not be shown on the above floor plans. Please refer to the availability list for specific apartment configuration and overall sizes.