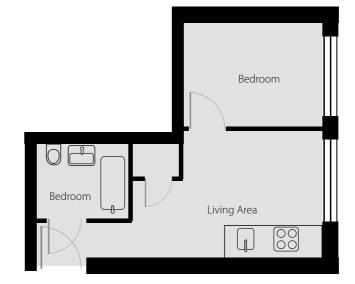

#### APARTMENT TYPE D

Type floor space 35 sqm 376 sqft

#### APARTMENT TYPE F

Type floor space 31 sqm 333 sqft