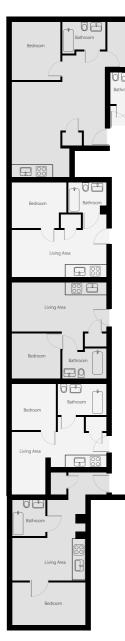

#### **RESIDENTS' LOUNGE**

- Dining area
- Lounge
- Reading area
- W/C
- Food preparation area with tea & coffee facilities
- Wi-Fi

Please note that the apartment types will vary slightly in overall size/layout and some have pillars in the kitchen and lounge area which may not be shown on the above floor plans. Please refer to the availability list for specific apartment configuration and overall sizes.

#### TENTH FLOOR

Please note that the apartment types will vary slightly in overall size/layout and some have pillars in the kitchen and lounge area which may not be shown on the above floor plans. Please refer to the availability list for specific apartment configuration and overall sizes.