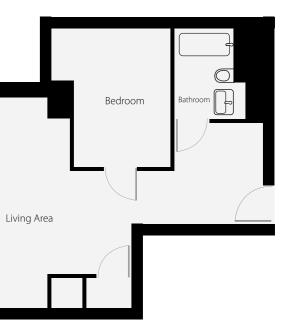

#### **RESIDENTS' LOUNGE**

- Dining area
- Lounge
- Reading area
- W/C
- Food preparation area with tea & coffee facilities
- Wi-Fi

Please note that the apartment types will vary slightly in overall size/layout and some have pillars in the kitchen and lounge area which may not be shown on the above floor plans. Please refer to the availability list for specific apartment configuration and overall sizes.

#### TENTH FLOOR

Please note that the apartment types will vary slightly in overall size/layout and some have pillars in the kitchen and lounge area which may not be shown on the above floor plans. Please refer to the availability list for specific apartment configuration and overall sizes.