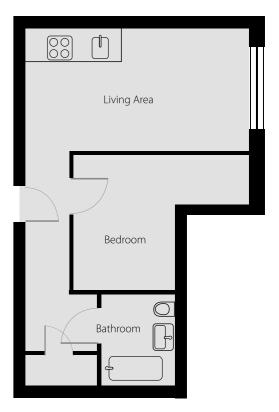

#### APARTMENT TYPE I

Type floor space

34 - 35 sqm 365 - 376 sqft

### APARTMENT

Type floor space 34 - 35 sqm 365 - 376 sqft

Please note that the apartment types will vary slightly in overall size/layout and some have pillars in the kitchen and lounge area which may not be shown on the above floor plans. Please refer to the availability list for specific apartment configuration and overall sizes.