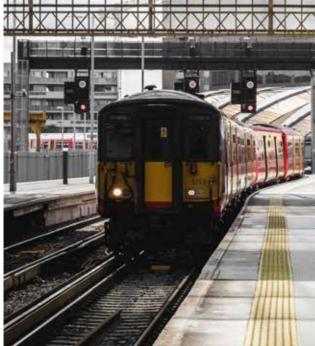

#### BY RAIL

**Clapham Junction** 9 minutes

London Bridge 14 minutes

**Gatwick Airport** 15 minutes

London Victoria 18 minutes

**Canary Wharf** 32 minutes

**Kings Cross St Pancras International** 42 minutes

Brighton 42 minutes

#### BY CAR

**Croydon Centre** 0.5 miles

> South Croydon Station 0.7 miles

West Croydon Station 0.9 miles

Waddon Train Station 1.6 miles

M25 Junction 6 8.9 miles

**Gatwick Airport** 17.5 miles

**Heathrow Airport** 38.6 miles

#### **BY TRAM**

**New Addington** 20 minutes

**Beckenham Junction** 21 minutes

Wimbledon 29 minutes