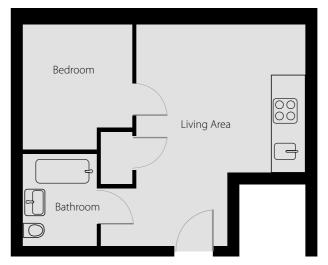

#### APARTMENT TYPE D

Type floor space 35 sqm 376 sqft

#### APARTMENT TYPE F

Type floor space 31 sqm 333 sqft

#### APARTMENT TYPE I

Type floor space

34 - 35 sqm 365 - 376 sqft

### APARTMENT

Type floor space 34 - 35 sqm 365 - 376 sqft

Please note that the apartment types will vary slightly in overall size/layout and some have pillars in the kitchen and lounge area which may not be shown on the above floor plans. Please refer to the availability list for specific apartment configuration and overall sizes.