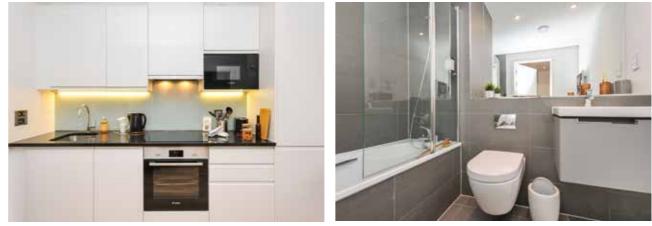

#### KITCHEN

- Granite worktops
- Glass splashbacks
- Hansgrohe taps
- High quality appliances including:
  - Bosch electric induction hob
    and extractor
  - Bosch oven
  - Bosch fridge / freezer
  - Bosch washer / dryer
  - Bosch microwave oven
  - Bosch slimline dishwasher

#### BATHROOM

- Porcelain floor and wall tiles
- Villeroy & Boch sanitaryware
- Hansgrohe taps