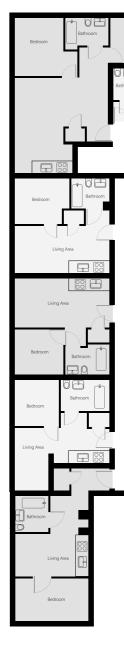

#### **RESIDENTS' LOUNGE**

- Dining area
- Lounge
- Reading area
- W/C
- Food preparation area with tea & coffee facilities
- Wi-Fi

Please note that the apartment types will vary slightly in overall size/layout and some have pillars in the kitchen and lounge area which may not be shown on the above floor plans. Please refer to the availability list for specific apartment configuration and overall sizes.

#### TENTH FLOOR

Please note that the apartment types will vary slightly in overall size/layout and some have pillars in the kitchen and lounge area which may not be shown on the above floor plans. Please refer to the availability list for specific apartment configuration and overall sizes.