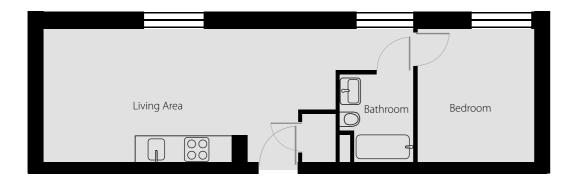

#### **RESIDENTS' LOUNGE**

- Dining area
- Lounge
- Reading area
- W/C
- Food preparation area with tea & coffee facilities
- Wi-Fi

Please note that the apartment types will vary slightly in overall size/layout and some have pillars in the kitchen and lounge area which may not be shown on the above floor plans. Please refer to the availability list for specific apartment configuration and overall sizes.

#### TENTH FLOOR

Please note that the apartment types will vary slightly in overall size/layout and some have pillars in the kitchen and lounge area which may not be shown on the above floor plans. Please refer to the availability list for specific apartment configuration and overall sizes.