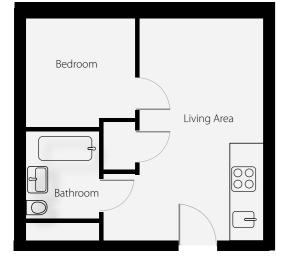

#### APARTMENT TYPE A

Type floor space 34 sqm 365 sqft

#### APARTMENT TYPE B

Type floor space

30 - 34 sqm 322 - 365 sqft