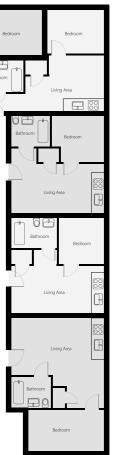

#### **RESIDENTS' LOUNGE**

- Dining area
- Lounge
- Reading area
- W/C
- Food preparation area with tea & coffee facilities
- Wi-Fi

Please note that the apartment types will vary slightly in overall size/layout and some have pillars in the kitchen and lounge area which may not be shown on the above floor plans. Please refer to the availability list for specific apartment configuration and overall sizes.

#### TENTH FLOOR

Please note that the apartment types will vary slightly in overall size/layout and some have pillars in the kitchen and lounge area which may not be shown on the above floor plans. Please refer to the availability list for specific apartment configuration and overall sizes.