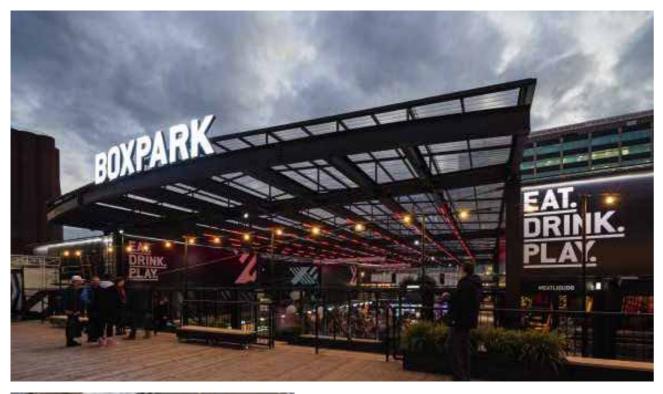

## **ON YOUR** DOORSTEP

Boxpark - a 'pop-up' dining venue with tonnes of choice next to East Croydon Station offering a selection of street food, fine dining, craft beer and refreshing drinks.

Surrey Street Market, dating back to the 13th Century, offering fruit, veg and pop-up street food stalls.