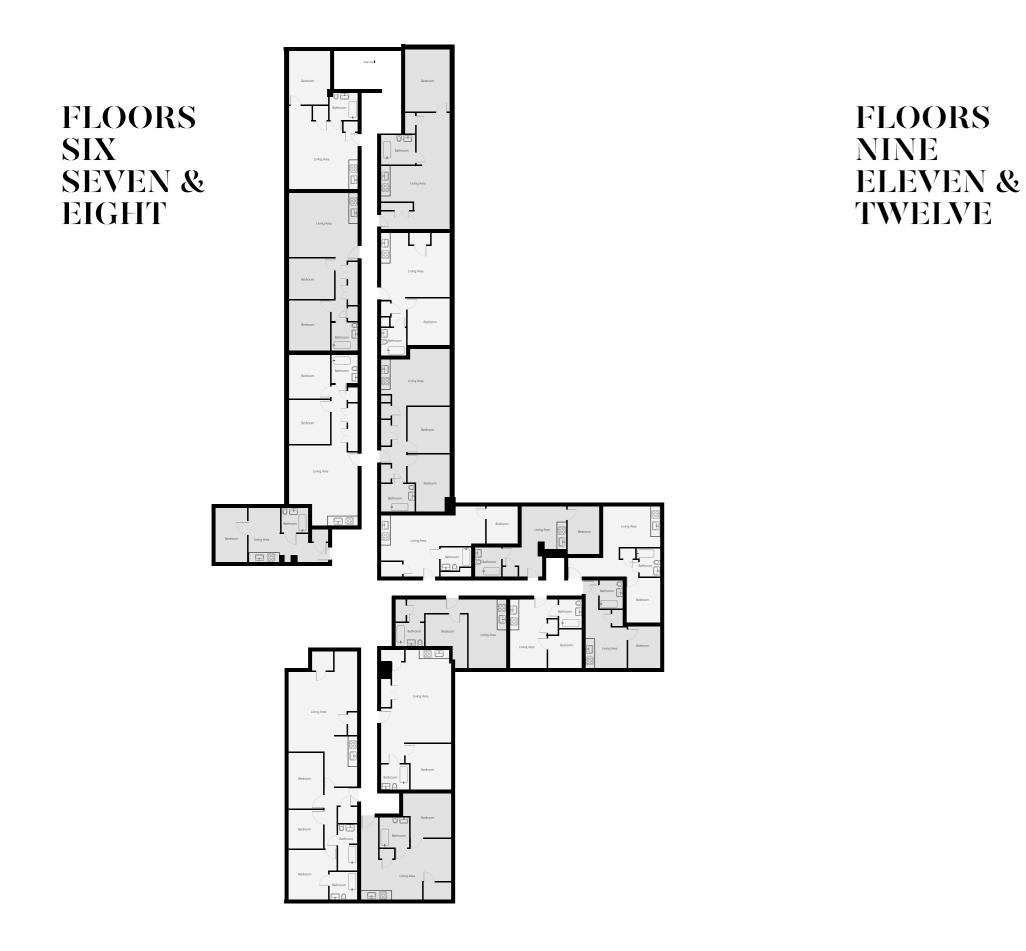

#### **RESIDENTS' LOUNGE**

- Dining area
- Lounge
- Reading area
- W/C
- Food preparation area with tea & coffee facilities
- Wi-Fi

Please note that the apartment types will vary slightly in overall size/layout and some have pillars in the kitchen and lounge area which may not be shown on the above floor plans. Please refer to the availability list for specific apartment configuration and overall sizes.

#### TENTH FLOOR

Please note that the apartment types will vary slightly in overall size/layout and some have pillars in the kitchen and lounge area which may not be shown on the above floor plans. Please refer to the availability list for specific apartment configuration and overall sizes.