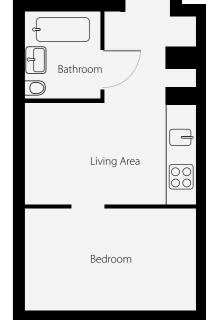

#### **RESIDENTS' LOUNGE**

- Dining area
- Lounge
- Reading area
- W/C
- Food preparation area with tea & coffee facilities
- Wi-Fi

Please note that the apartment types will vary slightly in overall size/layout and some have pillars in the kitchen and lounge area which may not be shown on the above floor plans. Please refer to the availability list for specific apartment configuration and overall sizes.

#### TENTH FLOOR

Please note that the apartment types will vary slightly in overall size/layout and some have pillars in the kitchen and lounge area which may not be shown on the above floor plans. Please refer to the availability list for specific apartment configuration and overall sizes.

Please note that the apartment types will vary slightly in overall size/layout and some have pillars in the kitchen and lounge area which may not be shown on the above floor plans. Please refer to the availability list for specific apartment configuration and overall sizes.