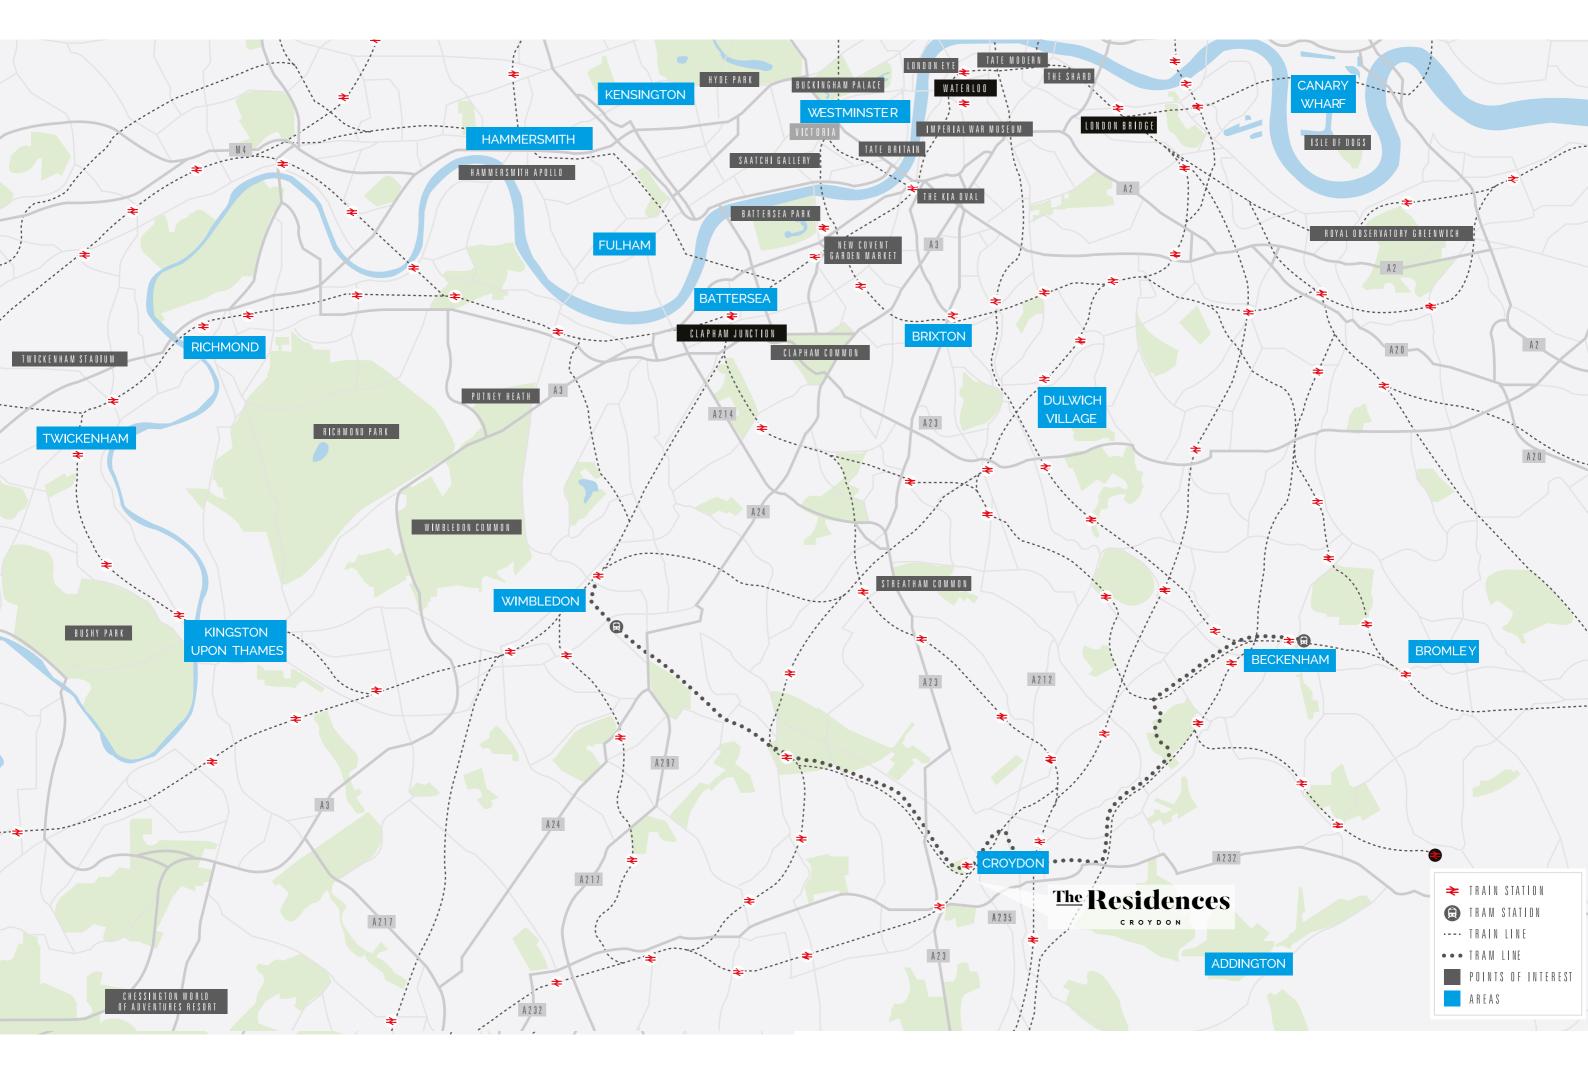

#### BY RAIL

**Clapham Junction** 9 minutes

London Bridge 14 minutes

**Gatwick Airport** 15 minutes

London Victoria 18 minutes

**Canary Wharf** 32 minutes

**Kings Cross St Pancras International** 42 minutes

Brighton 42 minutes

#### BY CAR

**Croydon Centre** 0.5 miles

> South Croydon Station 0.7 miles

West Croydon Station 0.9 miles

Waddon Train Station 1.6 miles

M25 Junction 6 8.9 miles

**Gatwick Airport** 17.5 miles

**Heathrow Airport** 38.6 miles

#### **BY TRAM**

**New Addington** 20 minutes

**Beckenham Junction** 21 minutes

Wimbledon 29 minutes