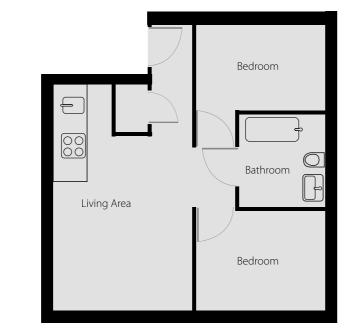

#### APARTMENT TYPE E

Type floor space

41 sqm 441 sqft

#### APARTMENT TYPE C

Type floor space 42 sqm 452 sqft

Please note that the apartment types will vary slightly in overall size/layout and some have pillars in the kitchen and lounge area which may not be shown on the above floor plans. Please refer to the availability list for specific apartment configuration and overall sizes.