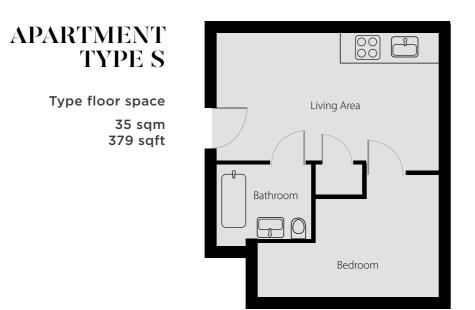

#### **RESIDENTS' LOUNGE**

- Dining area
- Lounge
- Reading area
- W/C
- Food preparation area with tea & coffee facilities
- Wi-Fi

Please note that the apartment types will vary slightly in overall size/layout and some have pillars in the kitchen and lounge area which may not be shown on the above floor plans. Please refer to the availability list for specific apartment configuration and overall sizes.

#### TENTH FLOOR

Please note that the apartment types will vary slightly in overall size/layout and some have pillars in the kitchen and lounge area which may not be shown on the above floor plans. Please refer to the availability list for specific apartment configuration and overall sizes.